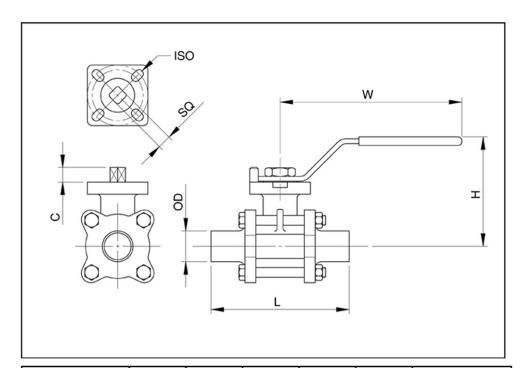

## **FULL DIMENSIONS ARE AVAILABLE UPON REQUEST**

- Fully machined valve components in 316 grade stainless steel offering excellent corrosion resistance
- Three piece design offers you easy in-line maintenance.
- Optional actuation package available including feedback switches and solenoid options to provide a full automation solution
- Direct Mount ISO pad allows for easy actuation without the need for brackets
- PTFE cavity filled valve ball ensure optimum level sof sanitation and cleanliness
- Wide selection of end fittings available, thus ensuring maximum compatibility with your system

## **TECHNICAL DATA**

Seat Material: PTFE

Standard Internal Finish: <1.0um

Maximum Operating Pressure: 10 Bar

Wetted Part Construction: 316 Stainless Steel

End Connection options: Butt Weld (plain), RJT, IDF, Clamp, ILC, DIN, Flange (other options available upon request)