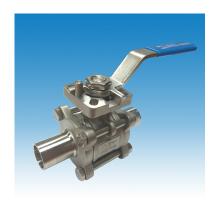

## **Diamond Three Piece Direct Mount Ball Valves**

**The Diamond Three Piece Direct Mount Cavity Filled Ball Valve** is a stainless steel, full bore, on/off valve that can be supplied with any fitting or flange to suit your requirements.

## **FULL DIMENSIONS ARE AVAILABLE UPON REQUEST**

- Fully machined valve components in 316 grade stainless steel offering excellent corrosion resistance
- Three piece design offers you easy in-line maintenance.
- Optional actuation package available including feedback switches and solenoid options to provide a full automation solution
- Direct Mount ISO pad allows for easy actuation without the need for brackets
- PTFE cavity filled valve ball ensure optimum level sof sanitation and cleanliness
- Wide selection of end fittings available, thus ensuring maximum compatibility with your system