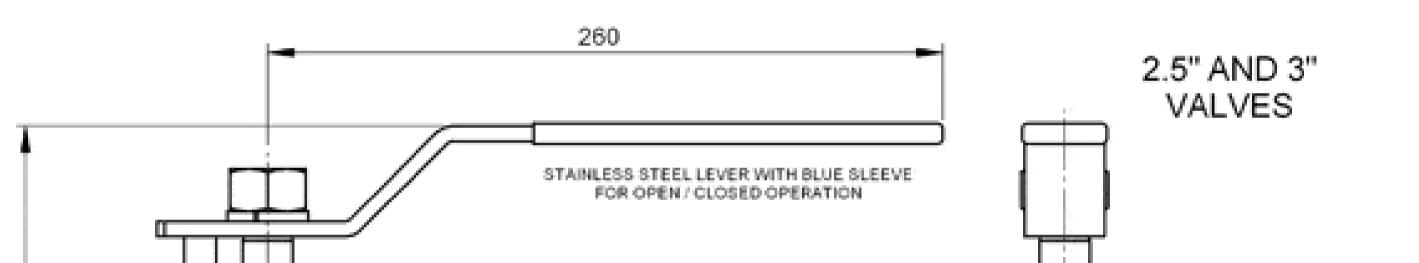

# **DIAMOND SLIMLINE BALL VALVES** Dimensions & Data

| SIZE                    | <b>1.0</b> ″ | <b>1.5″</b> | <b>2.0</b> " | 2.5″       | <b>3.0</b> ″ |
|-------------------------|--------------|-------------|--------------|------------|--------------|
| LENGTH - BUTT WELD (mm) | 70           | 80          | 100          | <b>120</b> | 140          |
| HEIGHT (mm)             | 100          | 110         | <b>120</b>   | <b>150</b> | 165          |
| DIAMETER (mm)           | 100          | 119         | 139          | 178        | <b>198</b>   |
| A(mm)                   | <b>102</b>   | 111         | <b>121</b>   | _          | _            |