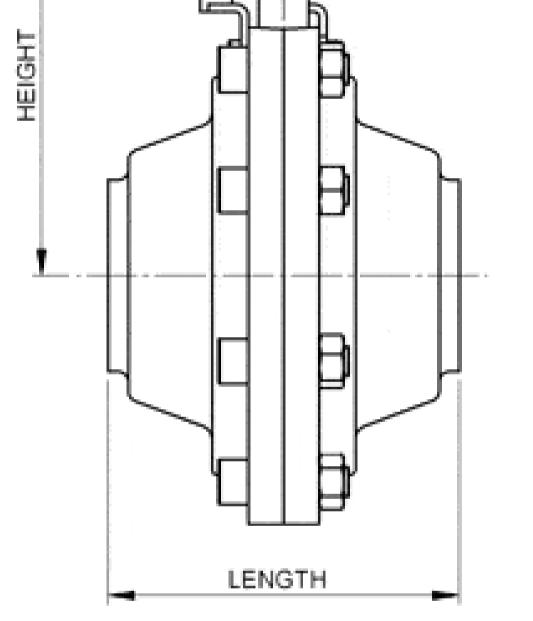

# **DIAMOND SLIMLINE BALL VALVES** Dimensions & Data

| SIZE                    | <b>1.0</b> ″ | <b>1.5″</b> | <b>2.0</b> " | 2.5″       | <b>3.0</b> ″ |
|-------------------------|--------------|-------------|--------------|------------|--------------|
| LENGTH - BUTT WELD (mm) | 70           | 80          | 100          | <b>120</b> | 140          |
| HEIGHT (mm)             | 100          | 110         | <b>120</b>   | <b>150</b> | 165          |
| DIAMETER (mm)           | 100          | 119         | 139          | 178        | <b>198</b>   |
| A(mm)                   | <b>102</b>   | 111         | <b>121</b>   | _          | _            |