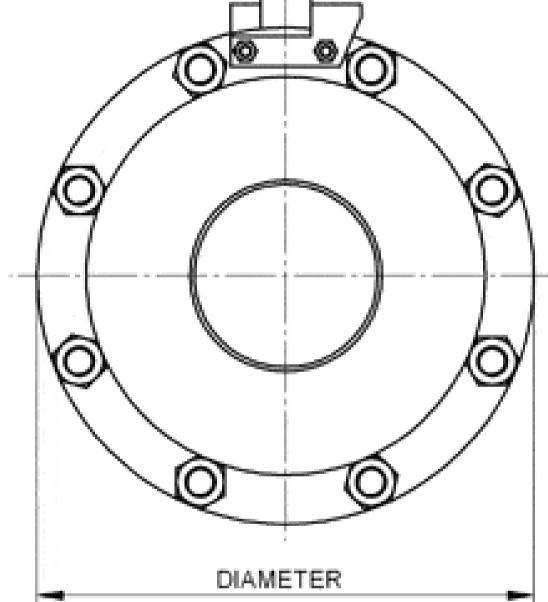

# **DIAMOND SLIMLINE BALL VALVES** Dimensions & Data

| SIZE                    | <b>1.0</b> ″ | <b>1.5″</b> | <b>2.0</b> " | 2.5″       | <b>3.0</b> ″ |
|-------------------------|--------------|-------------|--------------|------------|--------------|
| LENGTH - BUTT WELD (mm) | 70           | 80          | 100          | <b>120</b> | 140          |
| HEIGHT (mm)             | 100          | 110         | <b>120</b>   | <b>150</b> | 165          |
| DIAMETER (mm)           | 100          | 119         | 139          | 178        | <b>198</b>   |
| A(mm)                   | <b>102</b>   | 111         | <b>121</b>   | _          | _            |