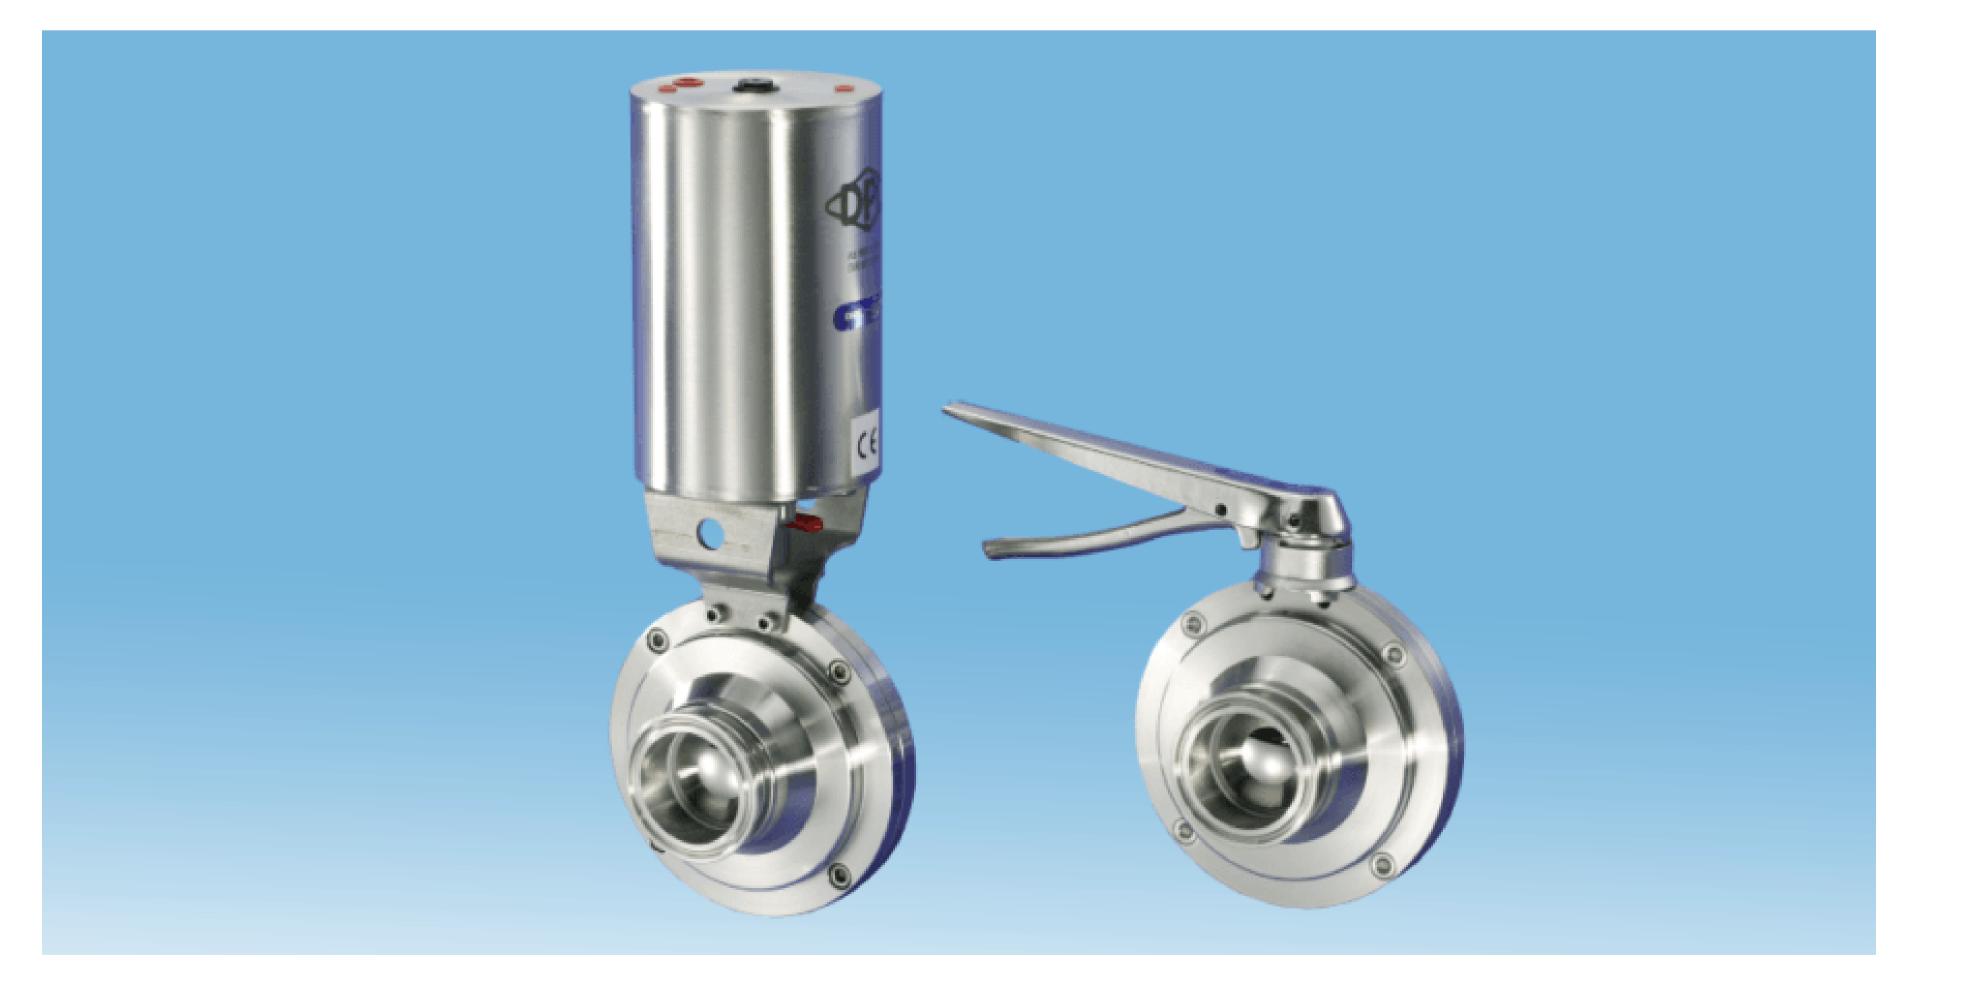

# **Diamond Slimline Ball Valves**

The Diamond SLIMLINE Ball Valve is a high quality, compact, on/off unit offering you space-saving.

- Unobstructed full bore means low pressure drop and no puddling.
- Full flow suitable for pigging
- Machined from 316L forgings offering good corrosion resistance and no porosity.
- Fully machined.
- Patented body alignment ring is easily assembled and installed.
- Anti blow-out stem for safe operation.
- Viton energised PTFE stem seal is self compensating for pressure and temperature. Other seal materials also available.
- Low torque actuation offers you cost benefits.
- Available with any fitting or flange to suit your requirements.

## **ACTUATION AND CONTROL**

SLIMLINE Ball valves can be supplied fitted and tested with a comprehensive range of pneumatic and electric actuators including all ancillary equipment such as solenoids, limit switches and positioners.