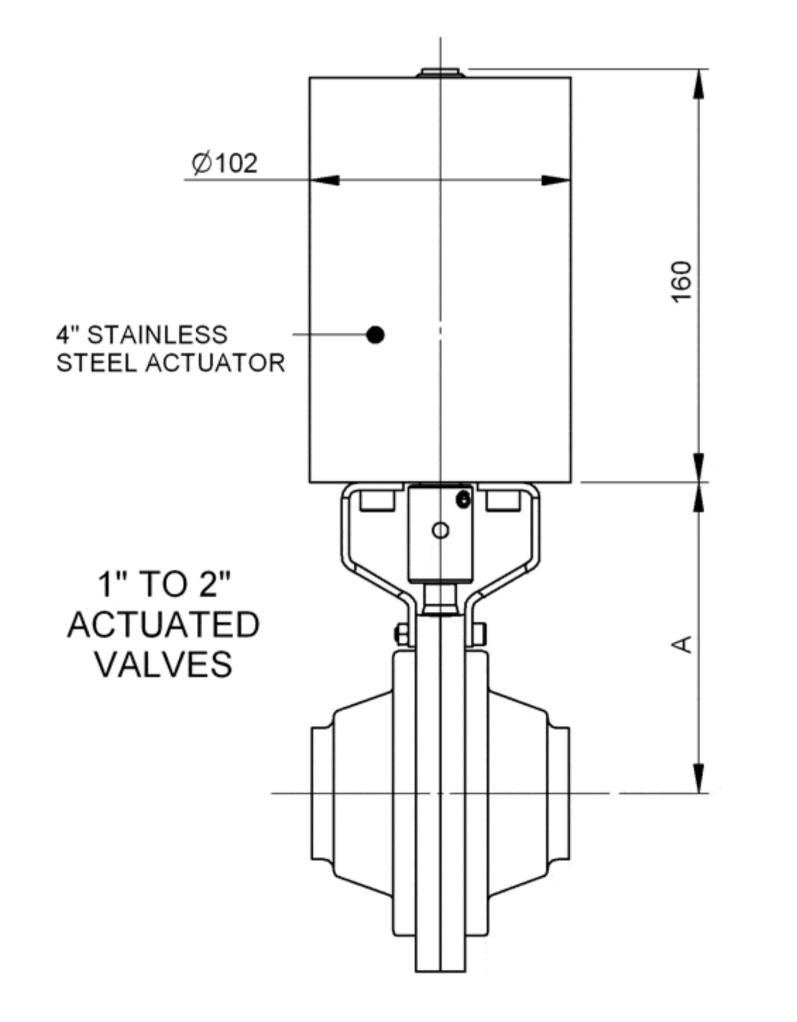

# **DIAMOND SLIMLINE BALL VALVES** Dimensions & Data

| SIZE                    | <b>1.0</b> ″ | <b>1.5″</b> | <b>2.0</b> " | 2.5″       | <b>3.0</b> ″ |
|-------------------------|--------------|-------------|--------------|------------|--------------|
| LENGTH - BUTT WELD (mm) | 70           | 80          | 100          | <b>120</b> | 140          |
| HEIGHT (mm)             | 100          | 110         | <b>120</b>   | <b>150</b> | 165          |
| DIAMETER (mm)           | 100          | 119         | 139          | 178        | <b>198</b>   |
| A(mm)                   | <b>102</b>   | 111         | <b>121</b>   | _          | _            |

## **ACTUATION AND CONTROL**

SLIMLINE Ball valves can be supplied fitted and tested with a comprehensive range of pneumatic and electric actuators including all ancillary equipment such as solenoids, limit switches and positioners.