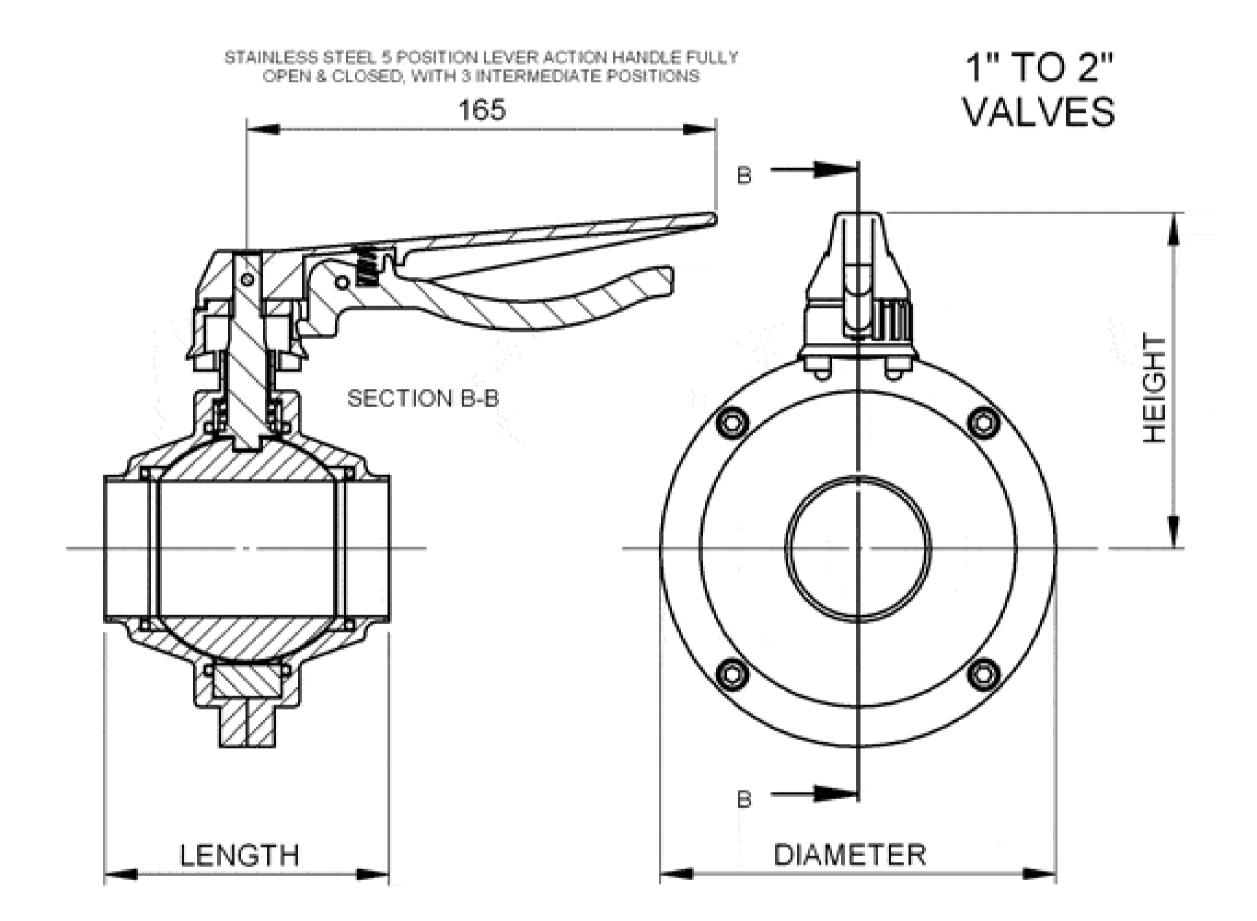

# **DIAMOND SLIMLINE BALL VALVES** Dimensions & Data

| SIZE                    | <b>1.0</b> ″ | <b>1.5″</b> | <b>2.0</b> " | 2.5″       | <b>3.0</b> ″ |
|-------------------------|--------------|-------------|--------------|------------|--------------|
| LENGTH - BUTT WELD (mm) | 70           | 80          | 100          | <b>120</b> | 140          |
| HEIGHT (mm)             | 100          | 110         | <b>120</b>   | <b>150</b> | 165          |
| DIAMETER (mm)           | 100          | 119         | 139          | 178        | <b>198</b>   |
| A(mm)                   | <b>102</b>   | 111         | <b>121</b>   | _          | _            |