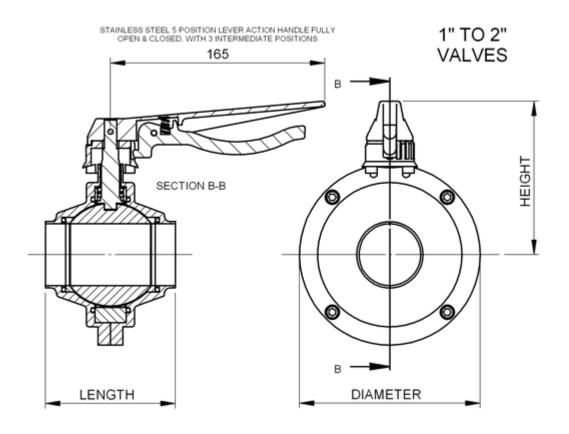

| SIZE                    | 1.0" | 1.5" | 2.0" | 2.5" | 3.0" |
|-------------------------|------|------|------|------|------|
| LENGTH - BUTT WELD (mm) | 70   | 80   | 100  | 120  | 140  |
| HEIGHT (mm)             | 100  | 110  | 120  | 150  | 165  |
| DIAMETER (mm)           | 100  | 119  | 139  | 178  | 198  |
| A (mm)                  | 102  | 111  | 121  | -    | -    |