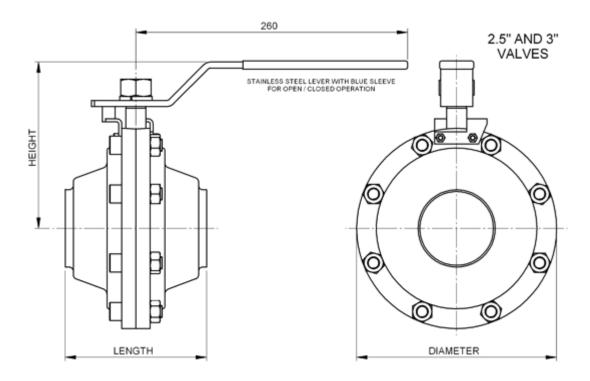

| SIZE                    | 1.0" | 1.5" | 2.0" | 2.5" | 3.0" |
|-------------------------|------|------|------|------|------|
| LENGTH - BUTT WELD (mm) | 70   | 80   | 100  | 120  | 140  |
| HEIGHT (mm)             | 100  | 110  | 120  | 150  | 165  |
| DIAMETER (mm)           | 100  | 119  | 139  | 178  | 198  |
| A (mm)                  | 102  | 111  | 121  | -    | -    |