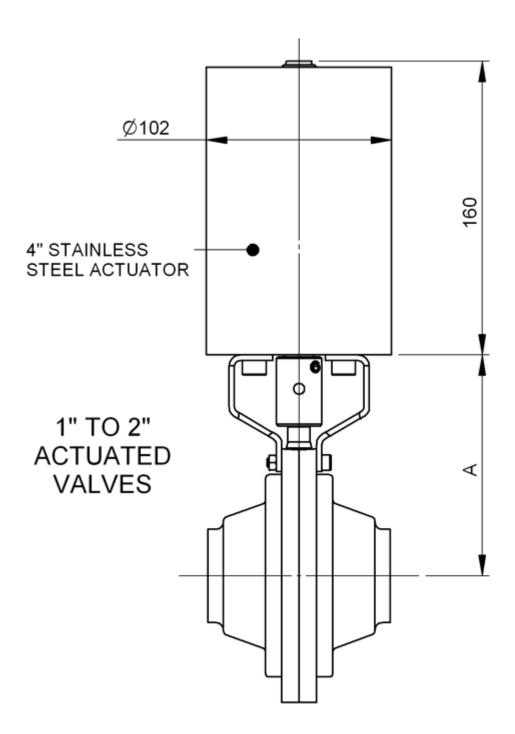

| SIZE                    | 1.0" | 1.5" | 2.0" | 2.5" | 3.0" |
|-------------------------|------|------|------|------|------|
| LENGTH - BUTT WELD (mm) | 70   | 80   | 100  | 120  | 140  |
| HEIGHT (mm)             | 100  | 110  | 120  | 150  | 165  |
| DIAMETER (mm)           | 100  | 119  | 139  | 178  | 198  |
| A (mm)                  | 102  | 111  | 121  | -    | -    |

## **Actuation and Control**

SLIMLINE Ball valves can be supplied fitted and tested with a comprehensive range of pneumatic and electric actuators including all ancillary equipment such as solenoids, limit switches and positioners.