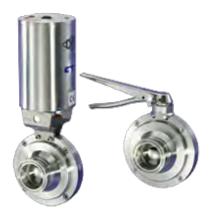

## **Diamond Slimline Ball Valves**

The Diamond SLIMLINE Ball Valve is a high quality, compact, on/off unit offering you space-saving.

- Unobstructed full bore means low pressure drop and no puddling.
- Full flow suitable for pigging
- Machined from 316L forgings offering good corrosion resistance and no porosity.
- Fully machined.
- Patented body alignment ring is easily assembled and installed.
- Anti blow-out stem for safe operation.
- Viton energised PTFE stem seal is self compensating for pressure and temperature. Other seal materials also available.
- Low torque actuation offers you cost benefits.
- Available with any fitting or flange to suit your requirements.