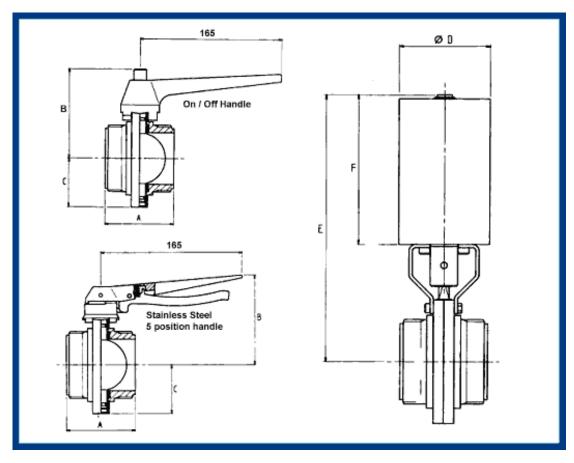

## Valve Dimension 'A'

| FITTING TYPE   |        | DIMENSION 'A' mm |      |  |
|----------------|--------|------------------|------|--|
|                |        | 1.0" - 3.0"      | 4.0" |  |
| RJT            | MALE   | 80               | 90   |  |
|                | FEMALE | 85               | 125  |  |
| IDF            | MALE   | 80               | 100  |  |
|                | FEMALE | 102              | 160  |  |
| ILC            | MALE   | 80               | 100  |  |
|                | FEMALE | 102              | 142  |  |
| CLAMP          |        | 60               | 100  |  |
| BUTT WELD ENDS |        | 60               | 100  |  |

| MANUAL FLANGED   | 260 | 260 |  |
|------------------|-----|-----|--|
| ACTUATED FLANGED | 140 | 140 |  |

Maximum Operating Pressure: 10 Bar. Working Temperature dependent on seal materials range -10°C up to 150°C. Valves can be supplied to operate outside these parameters - please enquire.

### **Other Dimensions**

| Size      | 1.0" | 1.5" | 2.0" | 2.5" | 3.0" | 4.0" |
|-----------|------|------|------|------|------|------|
| B mm      | 90   | 94   | 101  | 107  | 113  | 129  |
| C mm      | 39.5 | 43.5 | 50.5 | 57   | 63   | 79   |
| Dia. D mm | 83   | 83   | 83   | 102  | 102  | 102  |
| E mm      | 231  | 235  | 242  | 268  | 275  | 291  |
| F mm      | 138  | 138  | 138  | 160  | 160  | 160  |