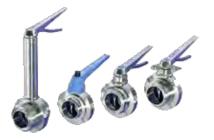

# **Diamond Butterfly Valves**

The Diamond Butterfly Valve is a hygienic, in-line, 1/4 turn or multi-position unit for manual and actuated service.

- Fully machined from 316L forgings for a high quality, non porous construction.
- Polished, crevice free disc which is easily cleaned.
- '0' ring spindle is environmentally sealed.
- Spindle bearings fit into seal cross holes resulting in low torque.
- Range of seal materials available including EPDM, Silicone, Viton steam resistant and Nitrile to suit your application.

## **Actuation and Control**

Butterfly valves can be supplied fitted and tested with a comprehensive range of pneumatic and electric actuators including all ancilliary equipment such as solenoids, limit switches and positioners.